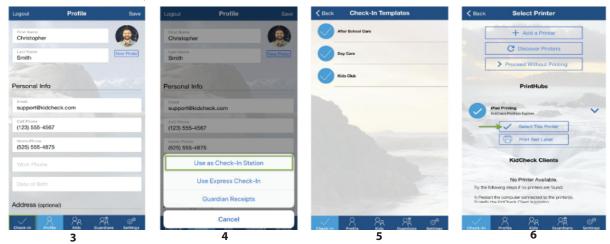

## **To Start Mobile Check-in Station:**

- 1) Open the KidCheck App on the mobile device
- 2) Sign into KidCheck with your username and password
- 3) Select on the Check-in tab
- 4) Choose Use as Check-in Station
- 5) Choose either Check-In **Templates/Program** and select the corresponding template/program

6) On the **Select Printer** screen, select on your PrintHub Express and select the apprioriate printer for your check-in.