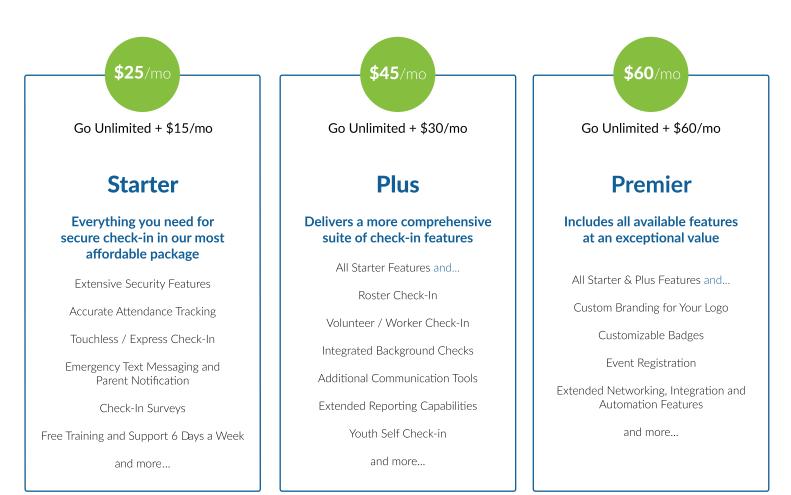

KidCheck is priced based on the feature set you choose and is flexible to meet your changing needs.

Want more than one check-in device? Add unlimited.

Free training and support available 6 days a week, including Sunday mornings.